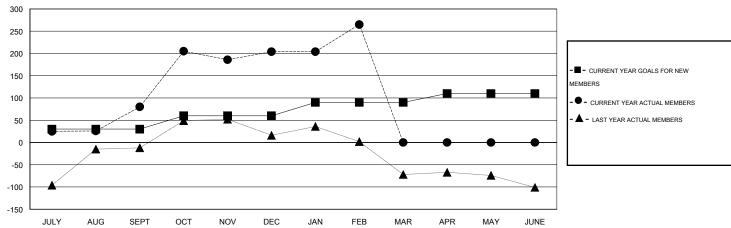

#### GOALS AND ACTUAL MEMBERS CUMULATIVE

| DROPPED CLUBS: 1 |     |
|------------------|-----|
| DROPPED MEMBERS  |     |
| DECEASED         | 10  |
| CLUB CANCELLED   | 16  |
| OTHER            | 184 |
| TOTAL            | 210 |