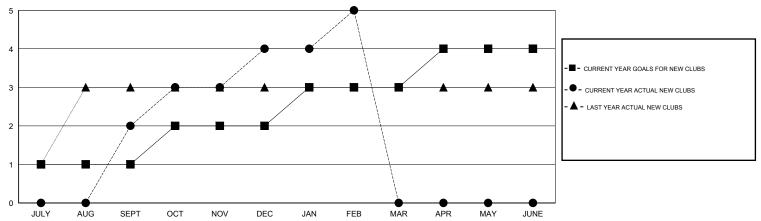

## **LOCATION INDIA**

GMT CA 6

| Clubs RESULTS FOR 2013-2014 |   |   |   |   | Members  RESULTS FOR 2013-2014 |    |     |    |     |
|-----------------------------|---|---|---|---|--------------------------------|----|-----|----|-----|
|                             |   |   |   |   |                                |    |     |    |     |
| JULY/AUG/SEPT               | 1 | 2 | 0 | 2 | JULY/AUG/SEPT                  | 30 | 169 | 89 | 80  |
| OCT/NOV/DEC                 | 1 | 2 | 0 | 2 | OCT/NOV/DEC                    | 30 | 192 | 68 | 124 |
| JAN/FEB/MAR                 | 1 | 1 | 1 | 0 | JAN/FEB/MAR                    | 30 | 114 | 53 | 61  |
| APR/MAY/JUNE                | 1 | 0 | 0 | 0 | APR/MAY/JUNE                   | 20 | 0   | 0  | 0   |

#### GOALS AND ACTUAL NEW CLUBS CUMULATIVE



#### GOALS AND ACTUAL MEMBERS CUMULATIVE



| DROPPED CLUBS: 1 |     |
|------------------|-----|
| DROPPED MEMBERS  |     |
| DECEASED         | 10  |
| CLUB CANCELLED   | 16  |
| OTHER            | 184 |
| TOTAL            | 210 |

| 44 CLUBS OF 78 ADDED 1 OR MORE        | GENDER DISTRIBUTION                   |                                  |              |  |
|---------------------------------------|---------------------------------------|----------------------------------|--------------|--|
| NEW MEMBERS                           | MALE<br>FEMALE                        | 3,194 (69.03%)<br>1,433 (30.97%) |              |  |
| CLICK HERE FOR HEALTH ASSESSMENT DATA | FAMILY UNIT MEMBERS HEAD OF HOUSEHOLD |                                  | 2,725<br>904 |  |

NON-HEAD OF HOUSEHOLD